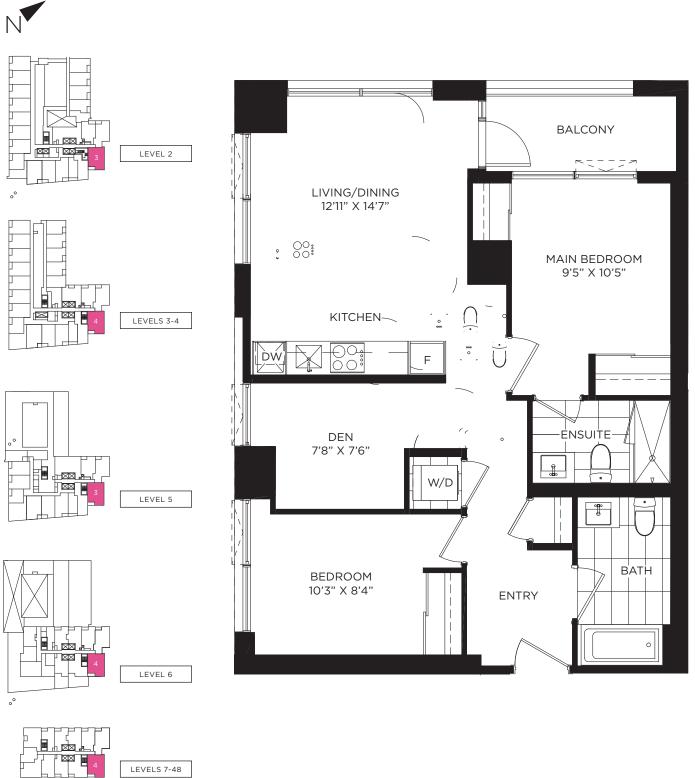

## THE PALETTE

2 Bedroom + Den

| 2+A (BF)     |             |
|--------------|-------------|
| Suite Area   | 872 SQ. FT. |
| Outdoor Area | 47 SQ. FT.  |
| Total Area   | 919 SQ. FT. |

SQUARE ONE DR

CONFEDERATION PKWY

Drawings are not to scale. Floor areas measured in accordance with HCRA. Directive titled "Floor Area Calculations - Condominium Homes, dated February 1st, 2021". Note: Actual usable floor space may vary from the stated floor area. A tolerance of +/- 2.0% from the total area measured is accepted by HCRA. The purchaser acknowledges that the actual Unit purchased may be a reversed mirror layout of the plan attached hereto as Schedule "A".